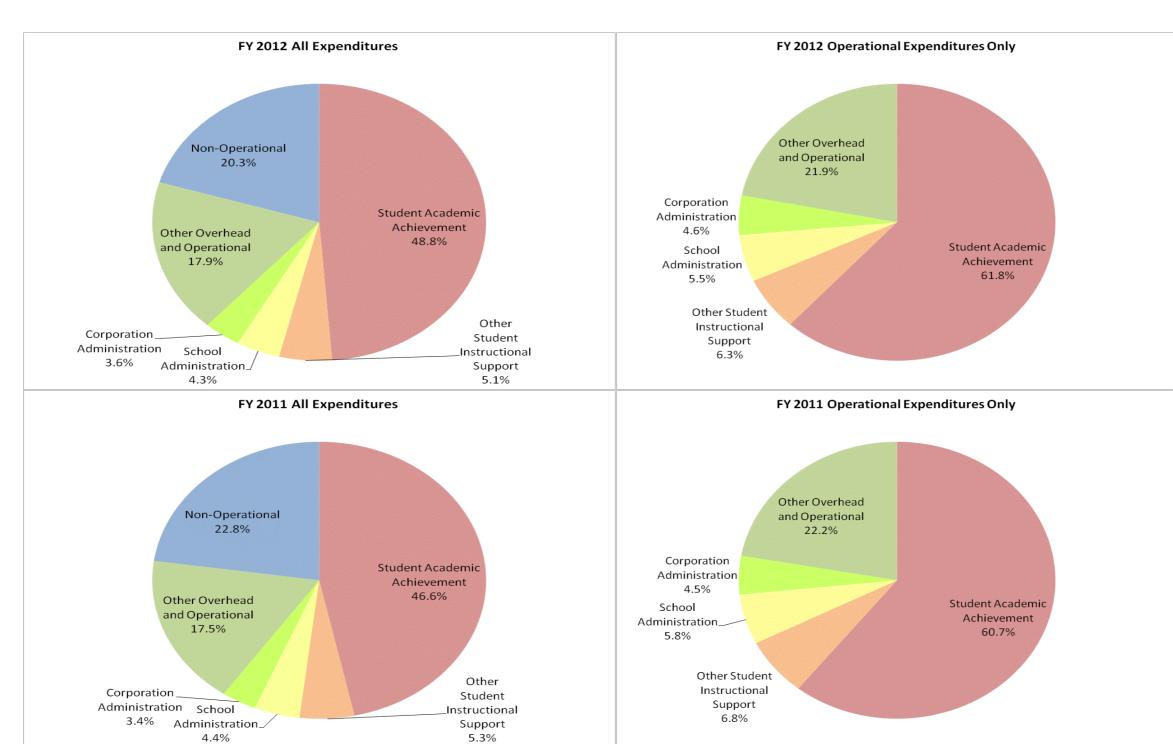

| Warsaw | Community | Schools | (4415) |
|--------|-----------|---------|--------|
|        |           |         |        |

|                                | FY           | 06 % of Total |              | FY09 % of Total | F            | Y11 % of Total |              | FY12 % of Total |
|--------------------------------|--------------|---------------|--------------|-----------------|--------------|----------------|--------------|-----------------|
| Student Instructional Category | FY 2006      | Exp           | FY 2009      | Exp             | FY 2011      | Exp            | FY 2012      | Exp             |
| Student Academic Achievement   | \$31,816,065 | 54.2%         | \$33,659,874 | 49.6%           | \$34,094,538 | 46.6%          | \$36,407,126 | 48.8%           |
| Student Instructional Support  | \$5,671,115  | 9.7%          | \$6,530,672  | 9.6%            | \$7,105,556  | 9.7%           | \$6,999,218  | 9.4%            |
| Overhead and Operational       | \$11,013,763 | 18.8%         | \$14,809,142 | 21.8%           | \$15,309,771 | 20.9%          | \$16,073,722 | 21.5%           |
| Nonoperational                 | \$10,186,850 | 17.4%         | \$12,884,886 | 19.0%           | \$16,654,315 | 22.8%          | \$15,187,634 | 20.3%           |
| Grand Total                    | \$58,687,793 |               | \$67,884,574 |                 | \$73,164,181 |                | \$74,667,700 |                 |